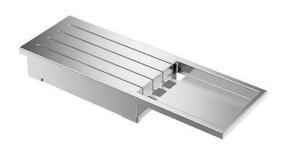

## Stainless steel knife holder

Stainless steel knife holder + Black support for resting blades

Accessories equipped troughs

Code: 8100 712

## **DETAILS**

| Key to understanding the accessories | The lengths of the channels and accessories are indicated in "units"; for the composition, the sum of the "units" of the accessories must be the same as the length in "units" of the channel. |
|--------------------------------------|------------------------------------------------------------------------------------------------------------------------------------------------------------------------------------------------|
| Length                               | 3 unit - Standard                                                                                                                                                                              |
| Dimensions                           | 42 x 14 cm                                                                                                                                                                                     |
| Туре                                 | Standard                                                                                                                                                                                       |
| Equipped troughs accessories         | Stainless steel knife holder                                                                                                                                                                   |