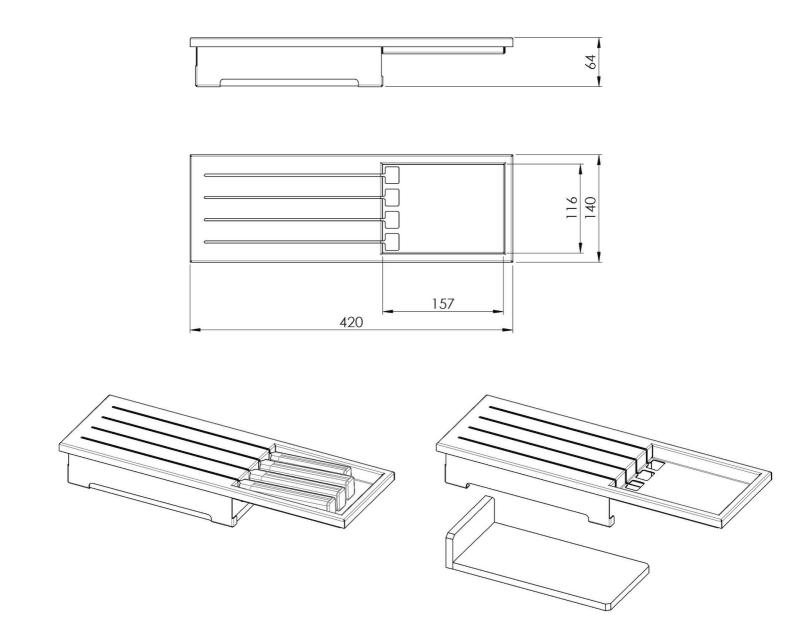

## **DETAILS**

| Key to understanding the accessories | The lengths of the channels and accessories are indicated in "units"; for the composition, the sum of the "units" of the accessories must be the same as the length in "units" of the channel. |
|--------------------------------------|------------------------------------------------------------------------------------------------------------------------------------------------------------------------------------------------|
| Length                               | 3 unit - Standard                                                                                                                                                                              |
| Dimensions                           | 42 x 14 cm                                                                                                                                                                                     |
| Туре                                 | Standard                                                                                                                                                                                       |
| Equipped troughs accessories         | Stainless steel knife holder                                                                                                                                                                   |

## **TECHNICAL DATA**

8100 712

1 x supporto black / 1 x black support